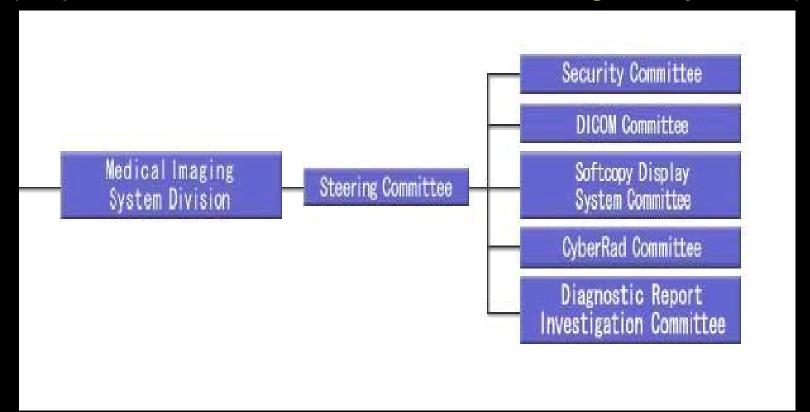

### JIRA Structure reformed

(Japan Industries Association of Radiological Systems)

ISO/TC215 and JJ1017 Committees have been included in DICOM Committee

#### JIRA/DICOM committee covers

- Representative of DICOM standardization in Japan.
- Join DICOM DSC and its global activities.
- Help IHE-J in Connectathon.
- Help HL7-J in bridging HL7/DICOM.
- ISO/TC215 liaison for DICOM DSC.