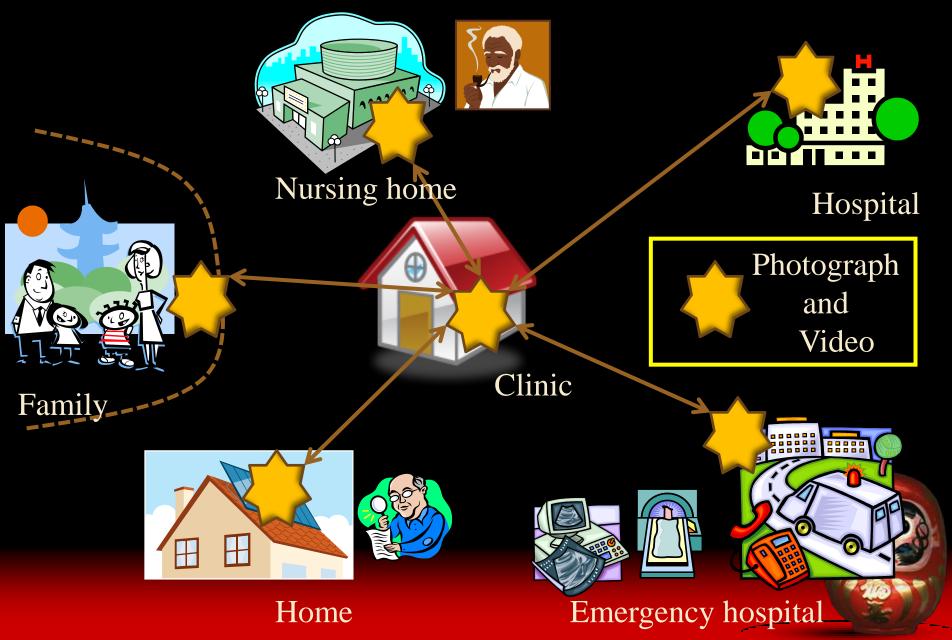

# 2. Suggestion about the community medicine cooperation in Japan Background and purpose

- Increase in elderly person and inconvenient patient of the movement
- Care and treatment at home increase
- Single living old man Increase in situation that there is not a family to care for by the side
- Increase in medical support in the nursing home
- A photograph , a video and a sound that we can acquire easily using Smart Phone and Camera are used for a record and information exchange frequently at a place of care
- and nursing.

2. Suggestion about the community medicine cooperation in Japan

- It was revealed that means for the preservation and exchange could not be established by discussion of the regional alliances medical care in JIRA
- JIRA proposes that photograph and video used for the support of elderly person in a house and a nursing home to be captured and utilized easily by a medical care team.