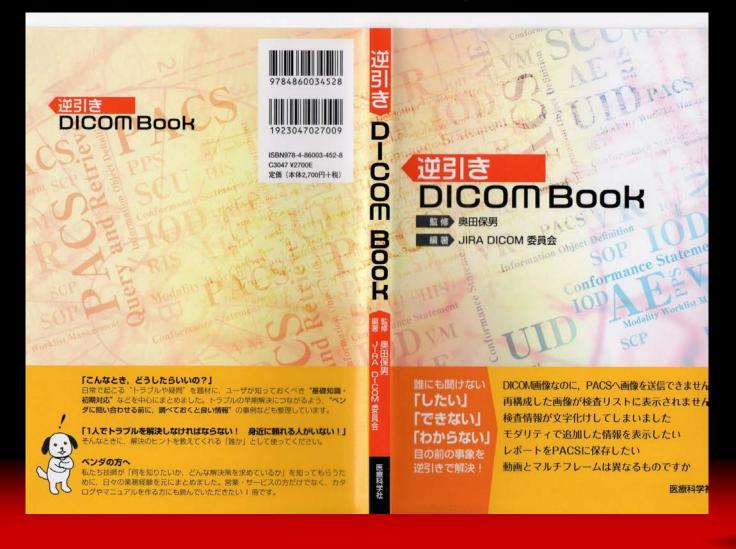

## 2. JIRA Activities

DICOM Working group in JIRA's recent Activities

- A book for beginners about DICOM was published at 6/Nov/2014 and Title is "Gyakuhi DICOM Book".
- This book is made by JSRT and JIRA's joint working and it took about one year.
- The style is "question and answer" form to solve the question of the beginner easily.

#### Cover of the book for beginners about DICOM .