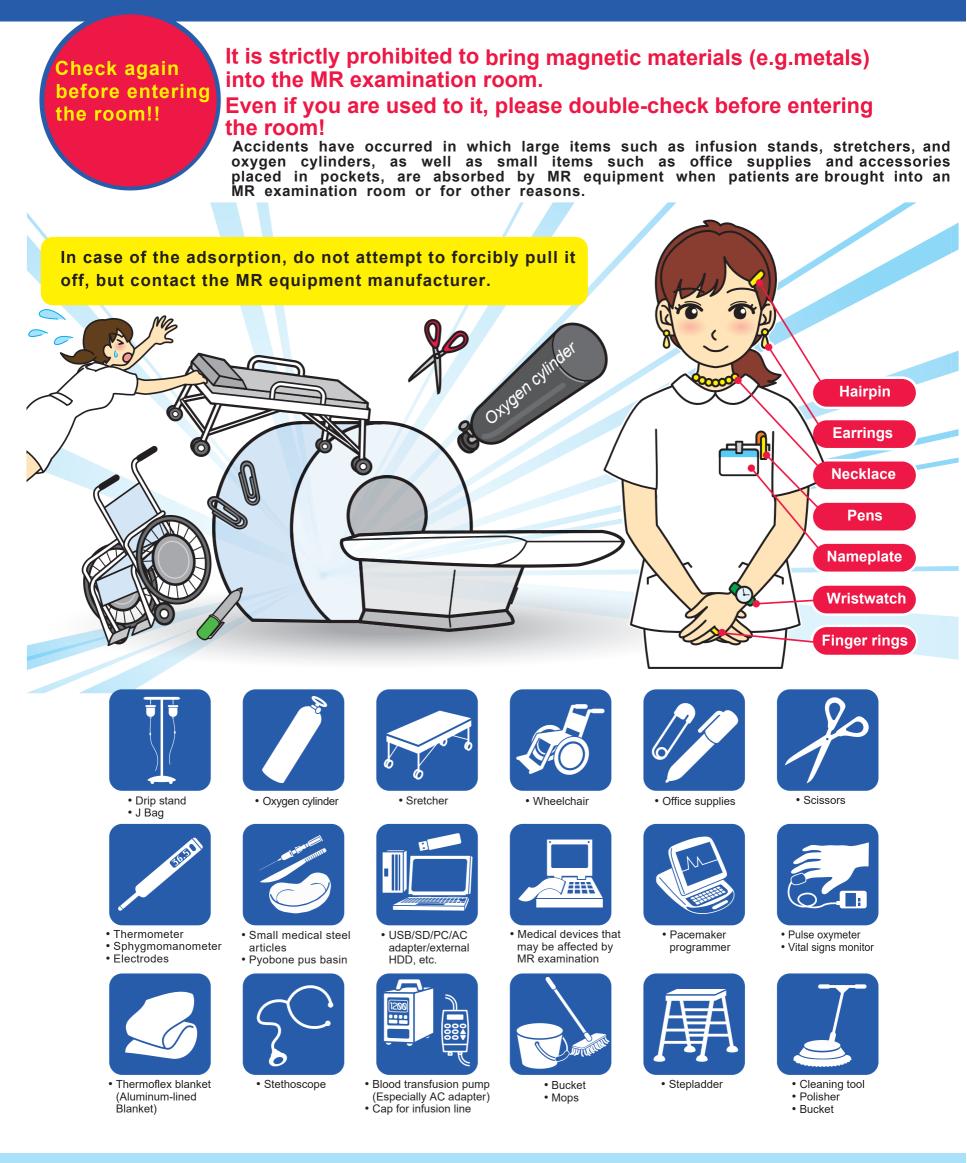

## Please be careful not to bring any magnetic materials. (e.g.metals)

There is always a strong magnetic field in the room, causing magnetic adsorption and burn (scalding) accidents.

Japan Medical Imaging and Radiological Systems Industries Association https://www.jira-net.or.jp/ ©Japan Medical Imaging and Radiological Systems Industries Association 2025.03 All rights reserved.